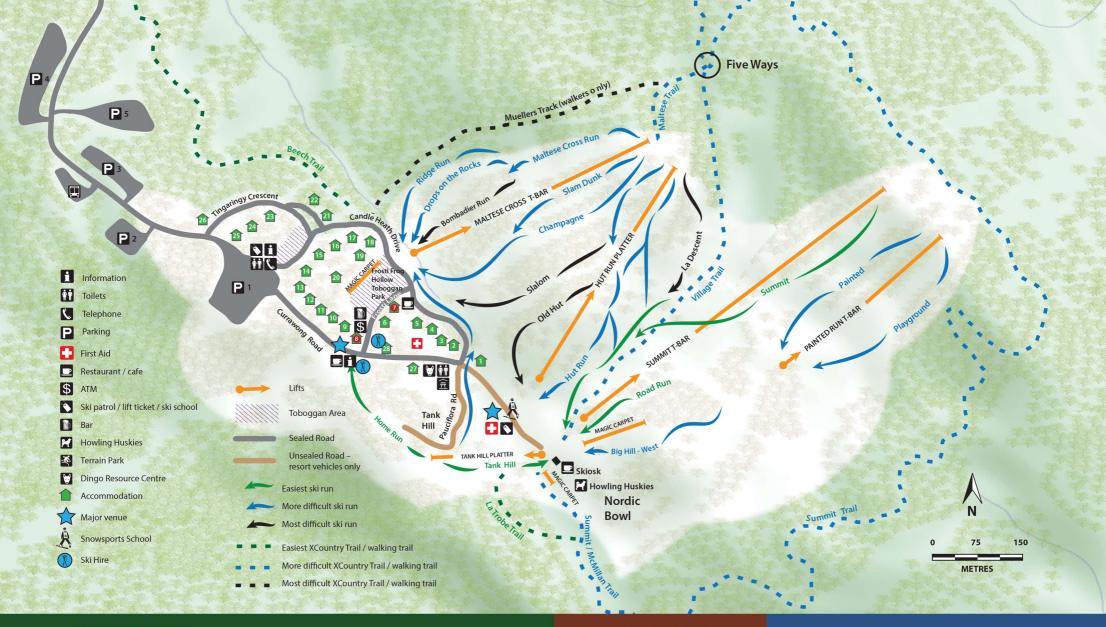

## **ACCOMMODATION**

- 1. Baw Baw Ski Club
- 2. Du Nord Ski Club
- 3. Bunerong Ski Club
- 4. Lonsdale Ski Club
- 5. Skali Ski Club
- 6. Coora Valley Lodge
- 7. Kellys Lodge & Café
- 8. Alpine Flashpackers
- 9. Currawong Lodge

- 10. Anare Ski Club
- 11. Rob Gray Ski Club
- 12. W.F. Waters Ski Club
- 13. Echo Lodge
- 14. John Gardner Ski Club
- 15. Tempest Ski Club
- 16. Gafia Ski Club
- 17. Banksia Lodge
- 18. Ben Bullen Ski Club

- 19. Tanjil Creek Lodge
- 20. Wonthaggi Ski Club
- 21. Wombat Cabin
- 22. Wollybutt Cabin
- 23. Everest Ski Club
- 24. Ed Ski Club
- 25. Cascade Apartments
- 26. Frosti Lodge27. Altitude Apartments
- 3. Snowgum Apartments

## **FOOD & BEVERAGES**

- Skiosk Nordic Bowl
- Kellys Café + Bar
- 8 Alpine Hotel + Bistro
- Alpine Hotel + Bistr
- 🧰 Villag
- Village Restaurant