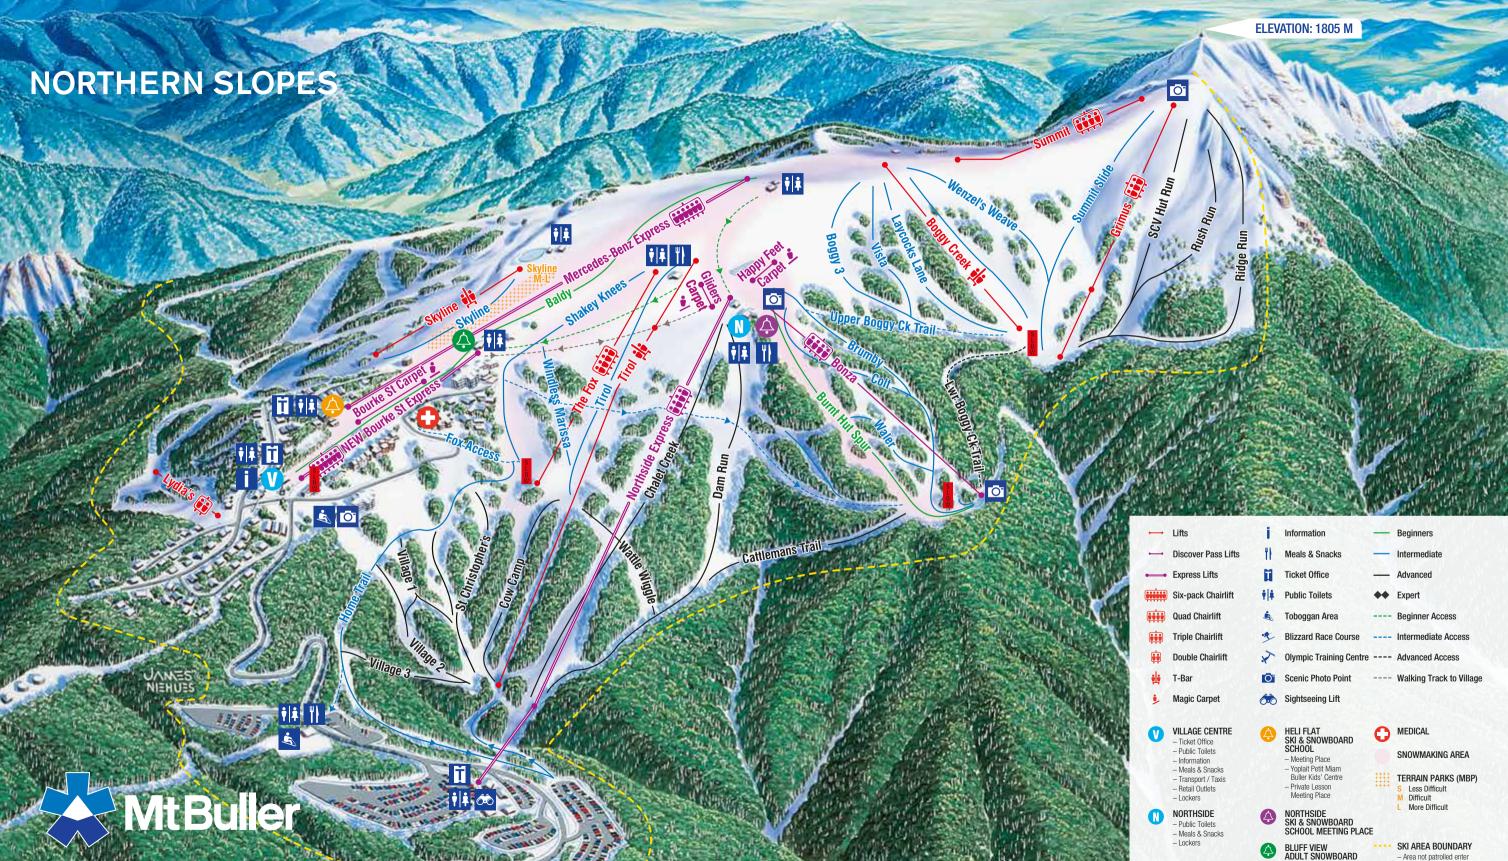

| ver Pass Lifts |
|----------------|
| ss Lifts       |
| ack Chairlift  |
| Chairlift      |
| Chairlift      |
| e Chairlift    |
|                |
|                |

| ormation |
|----------|
|----------|

|    | Meals & Snacks          | _  | Intermediate        |
|----|-------------------------|----|---------------------|
|    | Ticket Office           | _  | Advanced            |
| ŧ  | Public Toilets          | ++ | Expert              |
| 0  | Toboggan Area           |    | Beginner Access     |
| -  | Blizzard Race Course    |    | Intermediate Acces  |
|    | Olympic Training Centre |    | Advanced Access     |
| )- | Scenic Photo Point      |    | Walking Track to Vi |
| 0  | Sightseeing Lift        |    |                     |
|    |                         |    |                     |

BLUFF VIEW ADULT SNOWBOARD SCHOOL MEETING PLACE

- Area not patrolled enter at own risk