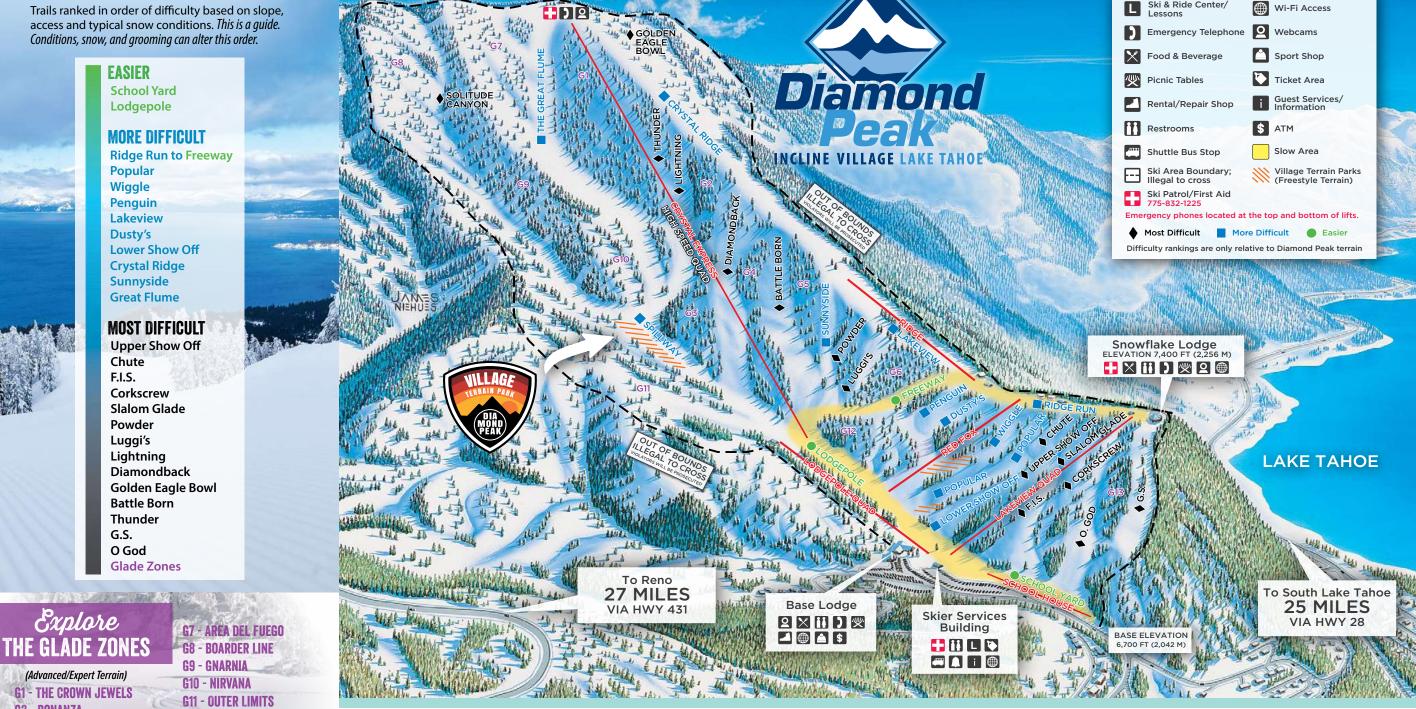

# **TRAIL PROGRESSION**

Trails ranked in order of difficulty based on slope, access and typical snow conditions. This is a guide. Conditions, snow, and grooming can alter this order.

**G2 - BONANZA** 

**G3 - PROMISED LAND** 

**G4 - ROLLERGLADES** 

**G6 - ELEVATOR SHAFT** 

**G5 - GLADE RUNNER** 

## **ELEVATIONS**

Base 6,700' (2,042 m), summit 8,540' (2,603 m), vertical drop 1,840' (561 m)

**DIAMOND PEAK** 

#### LONGEST RUN

**G12 - CAPPY'S CORNER** 

AVOID TREE WELLS.

KEEP YOUR PARTNER IN SIGHT &

**OBEY ALL SIGNS/BOUNDARIES** 

G13 - ZIG ZAG

2.1 miles (3.4 km)

### CAUTION

Snowcats, snowmobiles, snowmaking equipment and other obstacles marked and unmarked may be encountered at any time.

Operating under a special use permit from the US Forest Service. Lake Tahoe Basin Management Unit.

## EMERGENCY/SKI PATROL: 775-832-1225

Ski & Ride Center/