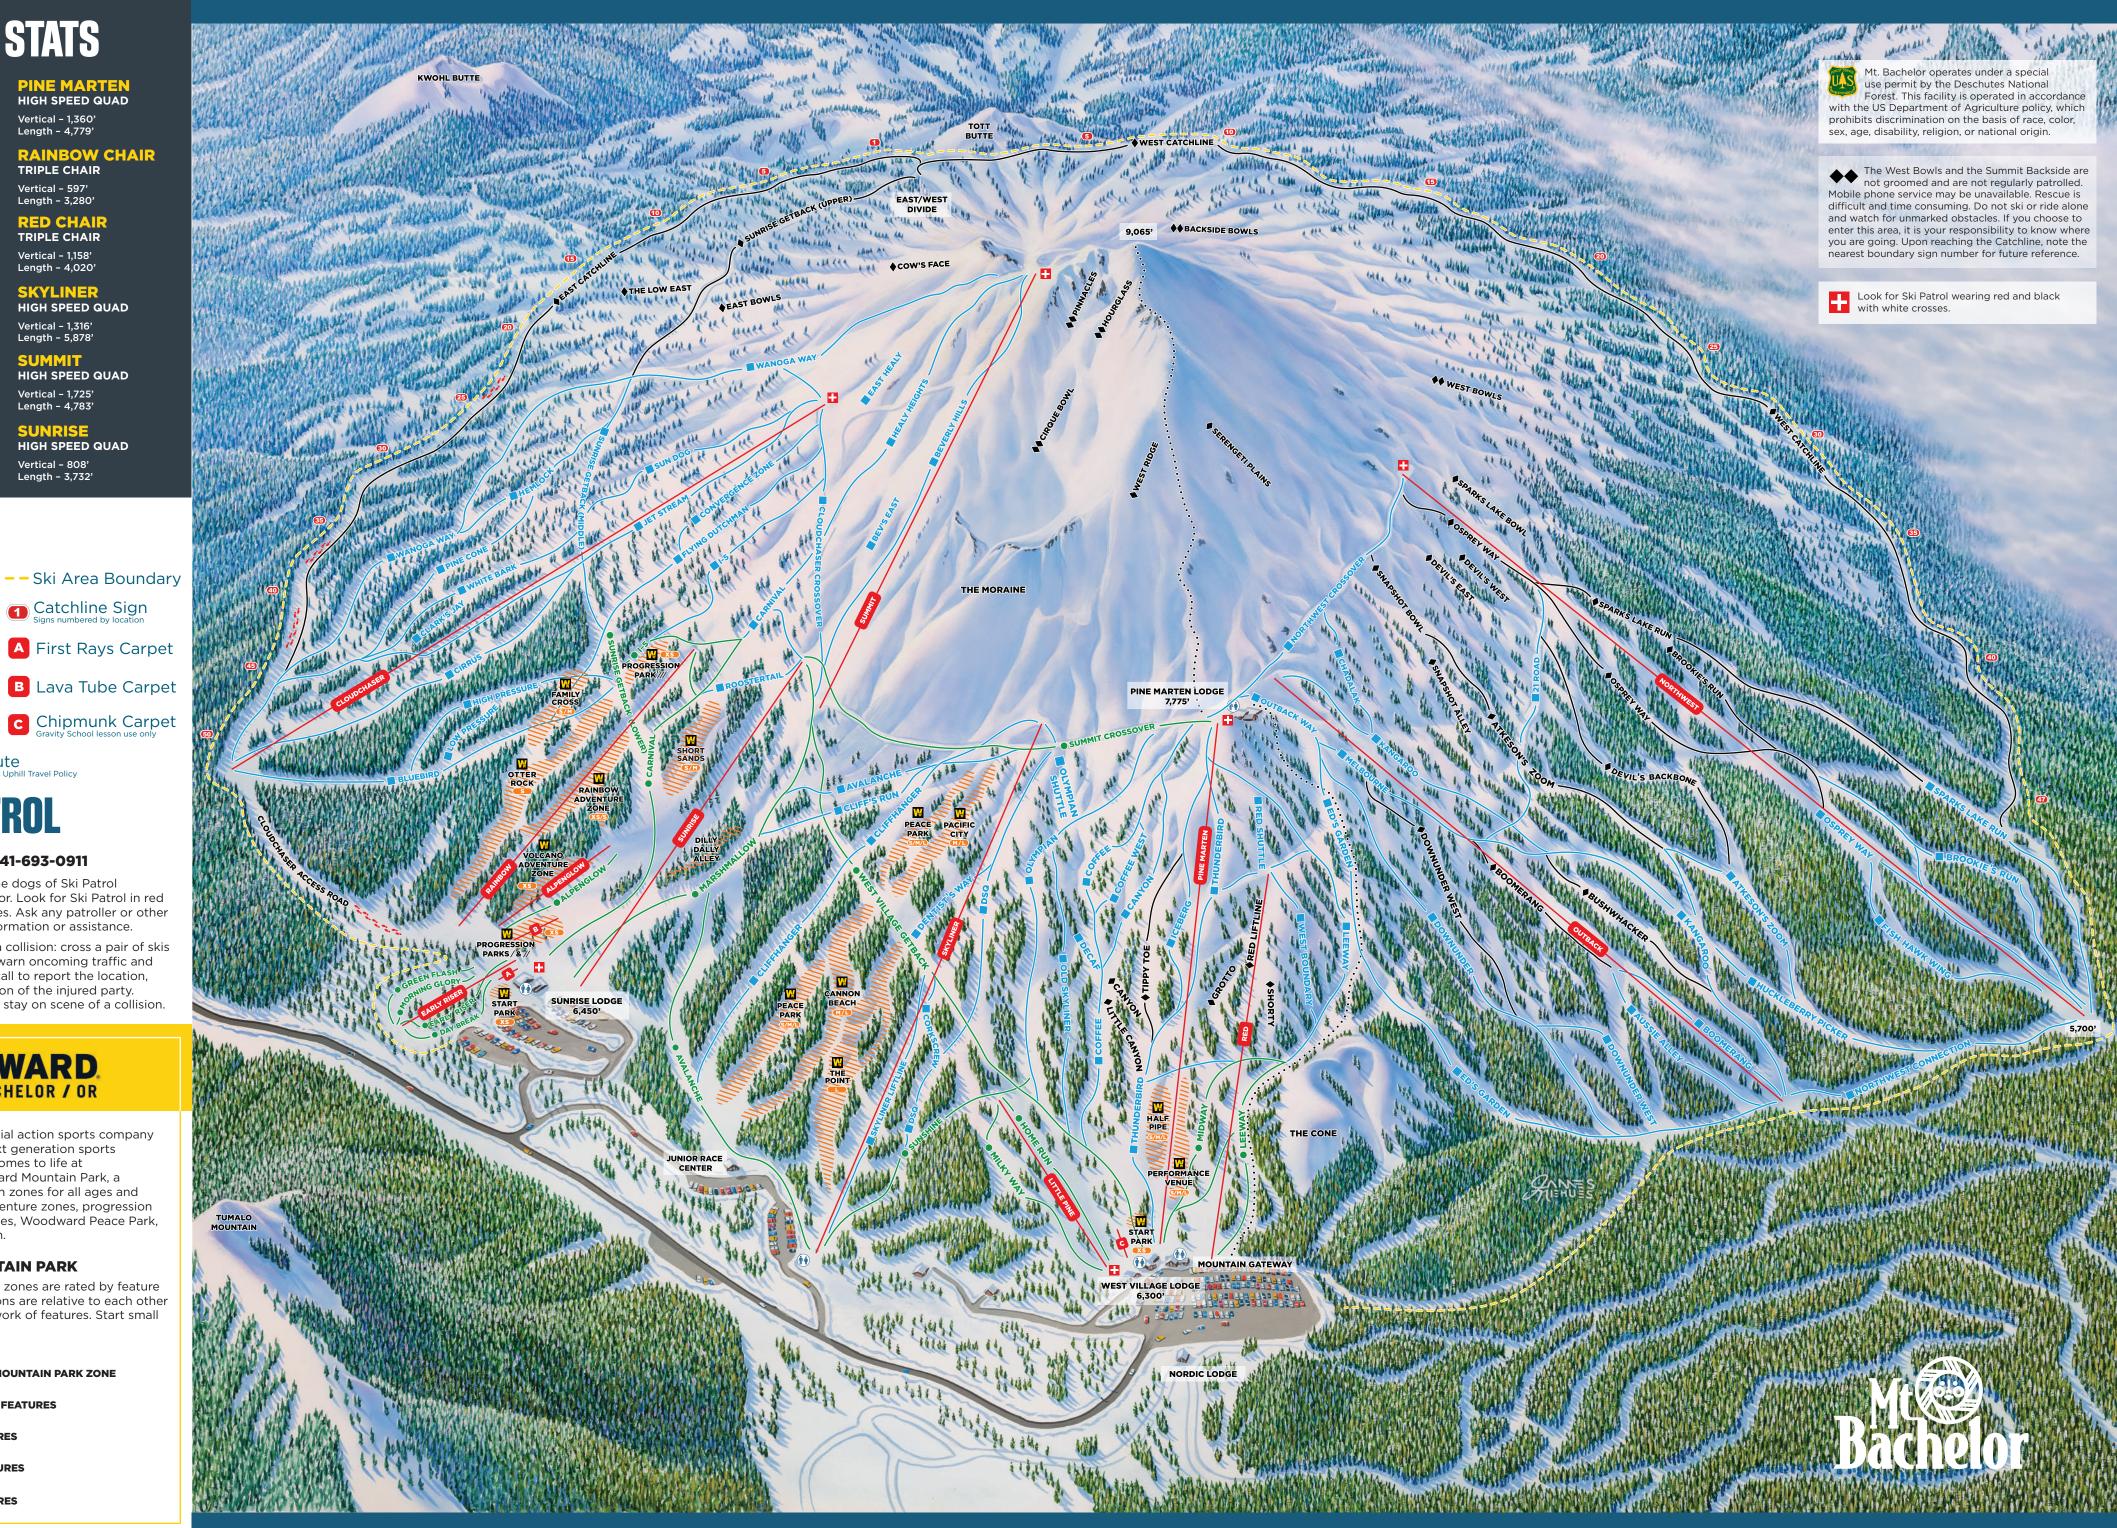

# **CHAIRLIFT STATS**

#### **ALPENGLOW** TRIPLE CHAIR

Vertical - 171' Length - 1,194'

**CLOUDCHASER** HIGH SPEED QUAD Vertical - 1,448' Length - 6,576'

**EARLY RISER** QUAD CHAIR Vertical - 70' Length - 647

LITTLE PINE HIGH SPEED QUAD

Vertical - 257' Length - 1,888'

NORTHWEST HIGH SPEED QUAD Vertical - 2,365' Length - 8,377'

OUTBACK HIGH SPEED QUAD Vertical - 1,780' Length - 6,991'

#### **PINE MARTEN** HIGH SPEED QUAD Vertical - 1,360' Length - 4,779'

**RAINBOW CHAIR** TRIPLE CHAIR Vertical - 597'

Length - 3,280' **RED CHAIR** TRIPLE CHAIR Vertical - 1,158' Length - 4,020'

SKYLINER **HIGH SPEED QUAD** Vertical - 1,316' Length - 5,878'

SUMMIT HIGH SPEED QUAD Vertical - 1,725'

Length - 4,783'

SUNRISE HIGH SPEED QUAD Vertical - 808' Length - 3,732'

Catchline Sign

## LEGEND

- Easier More Difficult
- Most Difficult
- ♦ Extreme Terrain
- 🔩 Flat Terrain
- • Uphill Travel Route

# **SKI PATROL**

### **EMERGENCY? CALL 541-693-0911**

The members and avalanche dogs of Ski Patrol welcome you to Mt. Bachelor. Look for Ski Patrol in red and black with white crosses. Ask any patroller or other mountain personnel for information or assistance.

If someone is injured or in a collision: cross a pair of skis uphill from the incident to warn oncoming traffic and send someone for help or call to report the location, type of injury and description of the injured party. Oregon law requires you to stay on scene of a collision.

### WOODWARD MT. BACHELOR / OR

Woodward is an experiential action sports company on a mission to inspire next generation sports experiences. Woodward comes to life at Mt. Bachelor with Woodward Mountain Park, a network of featured terrain zones for all ages and abilities, ranging from adventure zones, progression parks, large freestyle venues, Woodward Peace Park, and everything in between.

### WOODWARD MOUNTAIN PARK

Woodward Mountain Park zones are rated by feature size. These size designations are relative to each other within Mt. Bachelor's network of features. Start small and work your way up.

WOODWARD MOUNTAIN PARK ZONE EXTRA SMALL FEATURES XS SMALL FEATURES MEDIUM FEATURES LARGE FEATURES